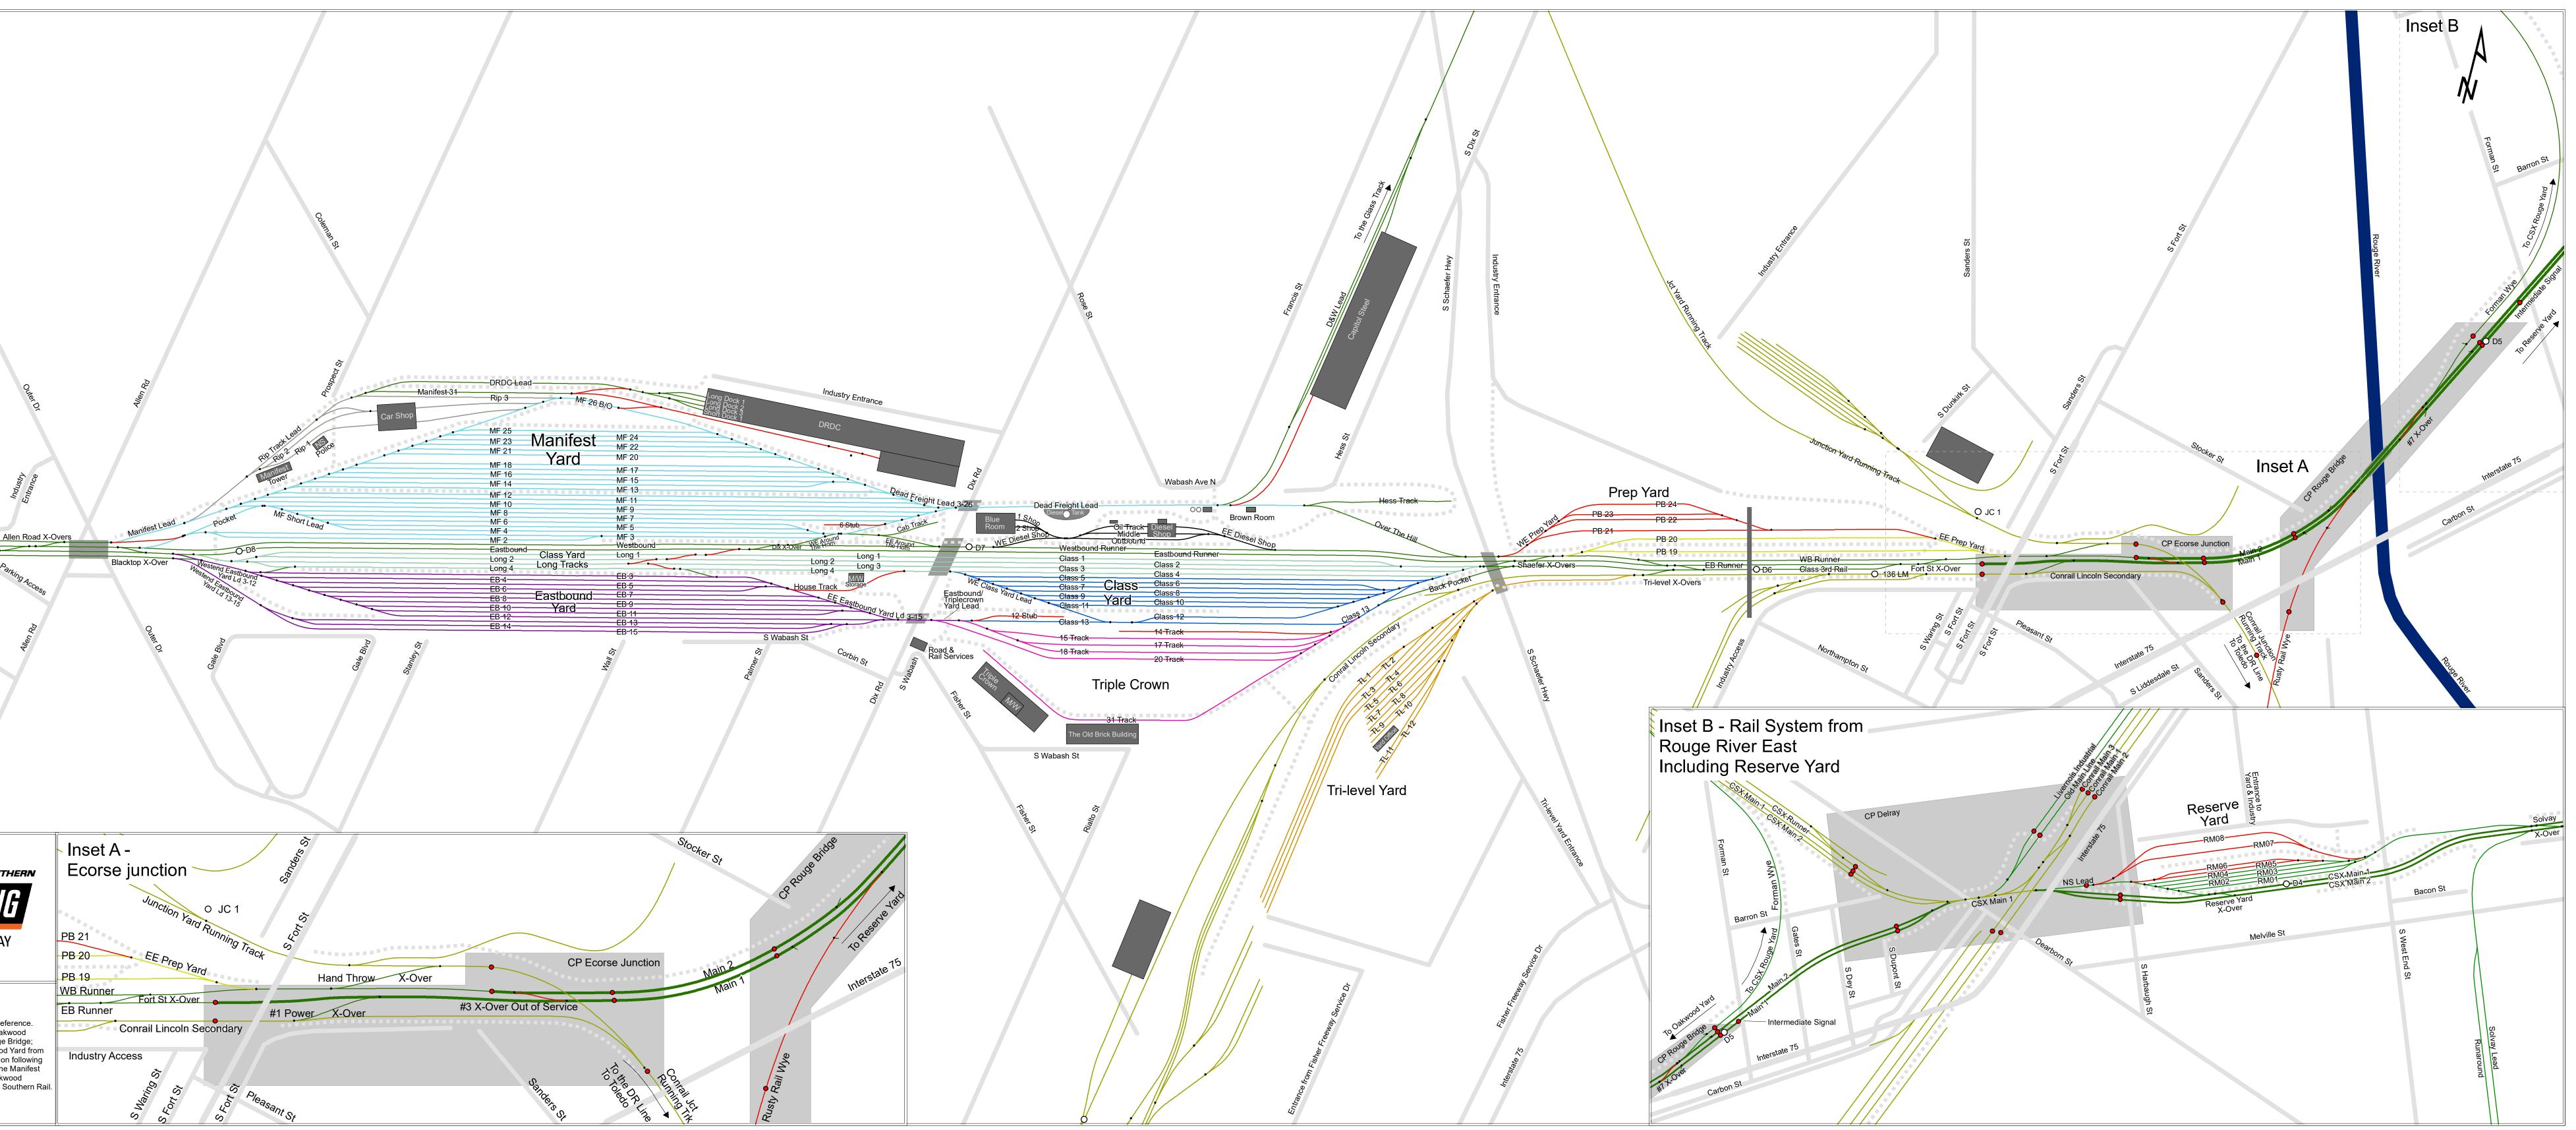

## NS Oakwood Yard Rail Yard Map/Schematic Great Lakes Division Detroit District D8

Oakwood Junction Handthrow X-Overs

CP Oakwood Junction

Main 1

To Butler Indiana ◀

Manifest Switching Lead Westbound Runner Eastbound 3rd Rail

> Note: Map/Schematic is not to Scale, Designed as an Instructive & Geographic Reference. Detroit Dispatcher controls signals at CP Oakwood Junction, CP Ecorse Junction and CP Rouge Bridge; Detroit Dispatcher lines signals into Oakwood Yard from CP Oakwood Junction and CP Ecorse Juntion following permission from the Manifest Yardmaster; the Manifest Yardmaster controls all moves between Oakwood Junction and Ecorse Junction on all Norfolk Southern Rail. Updated: 4/07/2022 T. A. Morgan